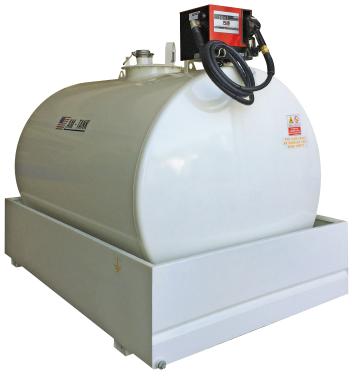

## AM-TANK 800

Skid-mounted horizontal cylindrical Diesel tanks manufactured made of carbon steel quality S235JR, watertight electro-welded (submerged arc welding process), provided with anti-roll supports, primed with a rust preventing layer and finished with a layer of white paint. Tanks are delivered pressure-tested and ready-to-use (plug-and-play).

## **Fuel Transfer Unit:**

- 15 GPM Diesel Transfer Pump (120V/60Hz, 650 Watt, 7.5 Amp, Duty Cycle: 20 minutes on/off, 3450 RPM, 48.5 lbs, IP55 rated).
- 3-Digit Mechanical Meter (in gal).
- 13 ft. of dispensing hose.
- A60 Auto-nozzle.

## Footures

| reatures:                                                             |          |           |
|-----------------------------------------------------------------------|----------|-----------|
| Nominal capacity:                                                     | 838 gal  | [3172 lt] |
| <ul> <li>Tank total length (including containment dike):</li> </ul>   | 7,20 ft  | [220 cm]  |
| <ul> <li>Tank total width (including containment dike):</li> </ul>    | 4,90 ft  | [150 cm]  |
| <ul> <li>Tank total height (including fuel transfer unit):</li> </ul> | 6,00 ft  | [184 cm]  |
| • Tank total weight**:                                                | 1014 lbs | [460 kg]  |
|                                                                       |          | 2 0 0 0 3 |