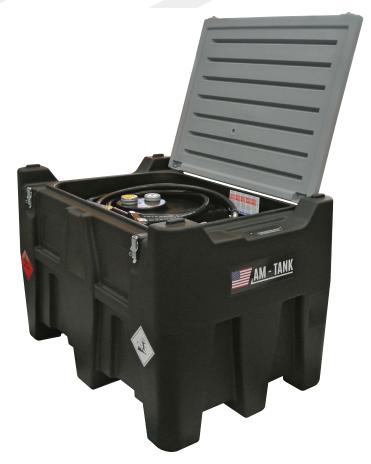

## Tanks are equipped with:

- 2" filling plug equipped with three-effects (pressure/de-pressure/overturning) air vent device.
- Integrated forklift pockets (to lift when full).
- Integrated handles (to lift when empty).
- Integrated recesses for securing with ratchet lashing straps during transport.
- Integrated covering lid to provide protection against bad weather conditions, UV rays and equipped with lockable draw latches.
- Suction net filter to stop and separate impurities.
- Fuel level indicator.

## **Fuel Transfer Unit:**

- 12 GPM Diesel DC Transfer Pump (12V, 300 Watt, 22 Amp, Duty Cycle: 30 minutes on/off, 2900 RPM, ON/OFF switch, IP55 rated).
- 13 ft. Cable with clamps.
- 13 ft. of flexible dispensing hose.
- A60 Auto-nozzle.