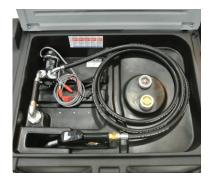

## **Fuel Transfer Unit:**

- 12 GPM Diesel DC Transfer Pump (12V, 300 Watt, 22 Amp, Duty Cycle: 30 minutes on/off, 2900 RPM, ON/OFF switch, IP55 rated).
- 13 ft. Cable with clamps.
- 13 ft. of flexible dispensing hose.
- A60 Auto-nozzle.