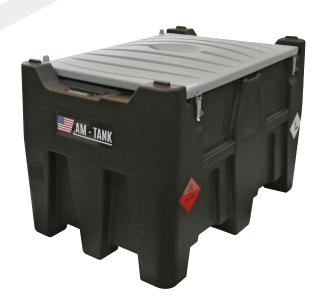

## AM-TANK 116

Portable 116-gallon tanks manufactured in high density linear roto-molded polyethylene for the safe and reliable transport and supply of Diesel only. AM-TANK 116 offers a lightweight, robust, and portable tank solution giving users the ultimate convenience to refuel their fleet remotely on-site. Assembled and ready to use, this innovative tank can be easily loaded on the back of the pick-up truck and quickly plugged to the truck battery.

## Tanks are equipped with:

- 2" filling plug equipped with three-effects (pressure/de-pressure/overturning) air vent device.
- Integrated forklift pockets (to lift when full).
- Integrated handles (to lift when empty).
- Integrated recesses for securing with ratchet lashing straps during transport.
- Integrated covering lid to provide protection against bad weather conditions, UV rays and equipped with lockable draw latches.
- Suction net filter to stop and separate impurities.
- Fuel level indicator.

## Features:

Nominal capacity: 116 gal [440 lt]
Tank total length: 47,2 in [120 cm]
Tank total width: 31,5 in [80 cm]
Tank total height: 30,9 in [78,5 cm]
Tank total weight\*\*: 114 lbs [52 kg]

<sup>\*\*(</sup>including fuel unit and accessories)